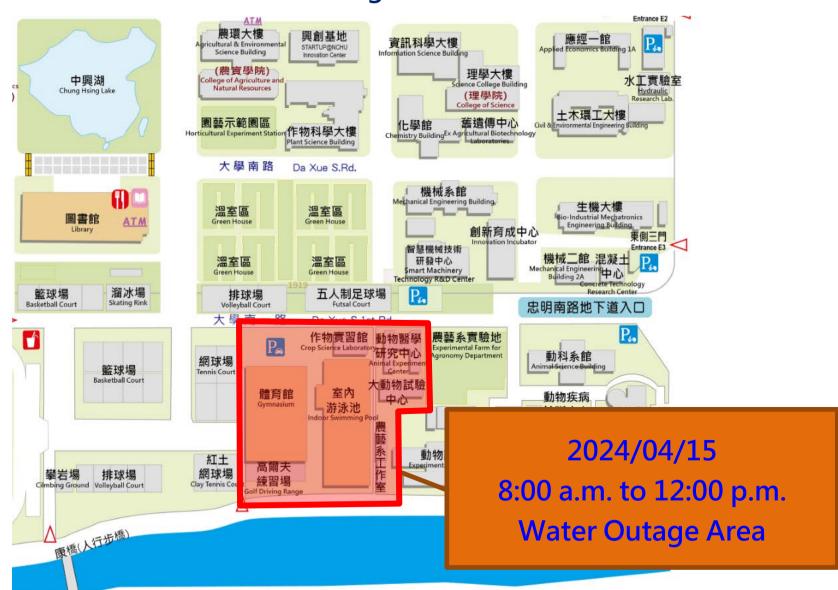

## **Water Outage Notice**

| DATE        | 2024/04/15                                                                                                                                                                                                                                                                                                                                                                                             |
|-------------|--------------------------------------------------------------------------------------------------------------------------------------------------------------------------------------------------------------------------------------------------------------------------------------------------------------------------------------------------------------------------------------------------------|
| TIME        | 8:00 a.m. to 12:00 p.m.                                                                                                                                                                                                                                                                                                                                                                                |
| PLACE       | Animal Experiment Center, Large Animal Testing Center, Workshop for Agronomy Department, Crop Science Laboratory, Indoor Swimming Pool, Gymnasium and Golf Driving Range.                                                                                                                                                                                                                              |
| Explanation | At that time, it will affect the supply of groundwater to various buildings on campus. Buildings with water towers or reservoirs may be less affected. In case water shutdown is not possible due to rainy weather or other factors, the water shutdown date will be notified separately. We apologize for any inconvenience caused to faculty, staff, and students. Thank you for your understanding. |
| Office      | Construction and Maintenance Division, Office of General Affairs                                                                                                                                                                                                                                                                                                                                       |
| Contact Us  | 04-22840276-279                                                                                                                                                                                                                                                                                                                                                                                        |